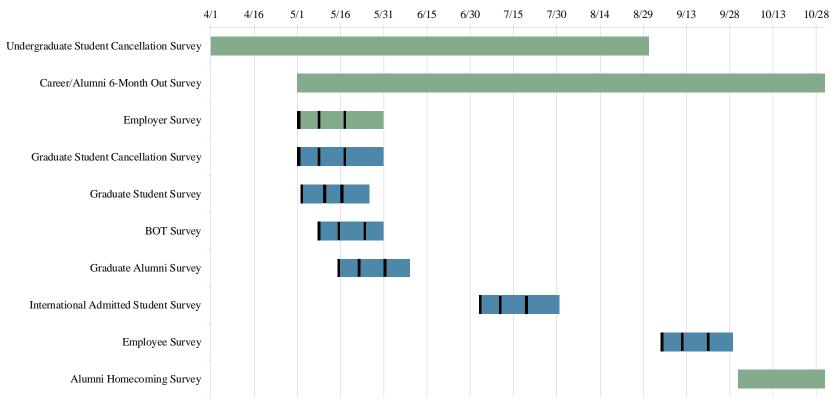

## University Status Task Force - Research Plan

April 28, 2017

- March 2017 October 2017: Surveys
  - 1. Cancellation Survey
    - a. Population: Non-Enrolling Prospective Undergraduate Students
    - b. Administration by Enrollment Management: Now September 2017
    - c. Analysis Complete: October 2017
  - 2. Graduate Student Survey
    - a. Population: Current graduate students not scheduled to graduate May
       2017 (degree and certificate students, exclude graduates of undergraduate programs and current employees)
    - b. Administration by Graduate Programs: April/May 2017
    - c. Analysis Complete: October 2017
  - 3. Career/Alumni "6-Month Out" Survey
    - a. Population: Graduating Undergraduate Seniors
    - b. Administration by Career and Professional Development Center: May
      - December 2017
    - c. Analysis Complete: October 2017 (Preliminary Results)
  - 4. Employer Survey:
    - a. Population: Employers/Recruiters on Handshake (within a certain mileage radius)
    - Administration by Career and Professional Development Center: May 2017
    - c. Analysis Complete: October 2017
  - 5. Graduate Student Cancellation Survey
    - a. Population: Cancelled graduate students from 2016-2017
    - b. Administration by Institutional Research: May 2017
    - c. Analysis Complete: October 2017
  - 6. Board of Trustees Survey:
    - a. Population: Board of Trustees
    - b. Administration by Institutional Research: May 2017

- c. Analysis Complete: October 2017
- 7. Graduate Alumni Survey
  - a. Population: Graduated Graduate Students (degree and certificate students, exclude graduates of undergraduate programs and current employees)
  - b. Administration by Institutional Research: May June 2017
  - c. Analysis Complete: October 2017
- 8. International Admitted Student Survey
  - a. Population: Non-Enrolling Prospective International Undergraduate
     Students
  - b. Administration by Institutional Research: July September 2017
  - c. Analysis Complete: October 2017
- 9. Employee Survey
  - a. Population: Employees
  - b. Administration by Institutional Research: September 2017
  - c. Analysis Complete: October 2017
- 10. Alumni Homecoming Survey:
  - a. Population: Alums
  - b. Administration by Alumni & Parent Relations: October 2017
  - c. Analysis Complete: October 2017 (Preliminary Results)
- September 2017: Train focus group leaders
- April 2017 January 2018: Focus Groups
  - o Parents Advancement Council Focus Group in April 2017
  - o Graduate Student Focus Group(s) in summer 2017 (during intensives)
  - Undergraduate Student Focus Group(s) in fall 2017
    - First-Year Students
    - Transfer Students
    - International Students
    - Mixed Undergraduate Students (2)
  - o Board of Trustees Focus Groups (2) in October 2017
  - o Alumni Council Focus Group in November 2017

## **University Task Force 2017 Survey Timeline**

| Survey                                    | Email 1 | Email 2 | Email 3 |
|-------------------------------------------|---------|---------|---------|
| Undergraduate Student Cancellation Survey | 4/1     |         |         |
| Career/Alumni 6-Month Out Survey          | 5/1     |         |         |
| Employer Survey                           | 5/1     | 5/9     | 5/18    |
| Graduate Student Cancellation Survey      | 5/1     | 5/9     | 5/18    |
| Graduate Student Survey                   | 5/2     | 5/11    | 5/17    |
| BOT Survey                                | 5/8     | 5/16    | 5/25    |
| Graduate Alumni Survey                    | 5/15    | 5/23    | 6/1     |
| International Admitted Student Survey     | 7/3     | 7/11    | 7/20    |
| Employee Survey                           | 9/4     | 9/12    | 9/21    |
| Alumni Homecoming Survey                  | 10/1    |         |         |